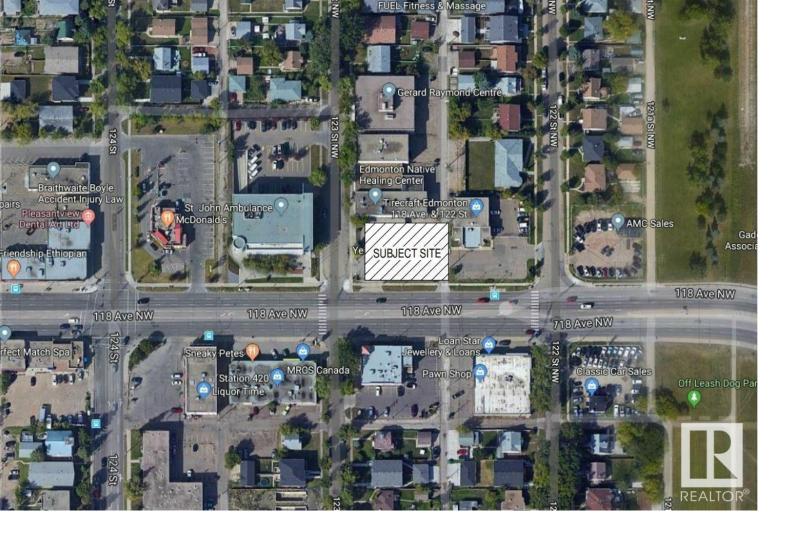

## 12220 118 Avenue Edmonton AB

\$(

High exposure newly built Retail/Office space available for lease. The Retail units face 118 avenue and 123 Street (Traffic Light Controlled Intersection) in densely populated neighborhoods and, in the vicinity of downtown. These new units have finished ceilings and furnaces in individual units. Main Floor unit sizes are 1276 square feet plus common area and, adjacent units can be combined to achieve higher size up to approximately 3200-3400 square feet. The space is ideal for a coffee shop, medical business, food retail, personal services and professional users. The second floor unit sizes are from 1496 to 2068 square feet and lease rate is 19.00 per square foot for the second floor units.