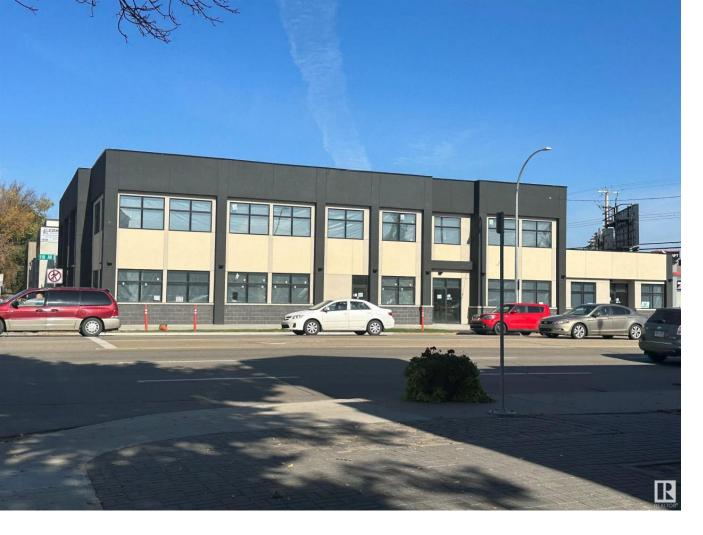

## 12220 118 Avenue Edmonton AB

\$3,200,000

Standalone, Two Story Building (Appx. 13,190 Squares Feet) on intersection of 123 Street and 118 Avenue. The main floor is approximately 6,641 Square Feet and, has four retail units facing 118 avenue and 123 street. Second floor has additional three units. The location is in immediate vicinity of downtown and, CB1 zoning can accommodate variety of uses. Great opportunity for an owner user, who could use the full, building or use partial and lease the rest. There is ample parking in the rear and, potential parking options on 118 avenue and 123 street.