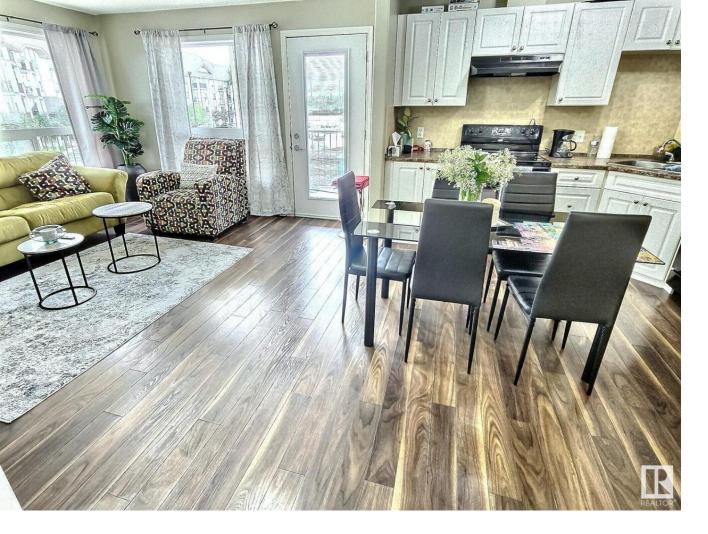

## 330 Clareview Station Drive 1226 Edmonton AB

\$169999

Introducing a stunning two-bedroom, two-bathroom condo in North Edmonton, perfect for first-time buyers or those looking to downsize. This corner unit boasts a wrap-around balcony, allowing you to soak up the southwest facing sun and relish the abundance of natural light that floods the open concept living space. Inside, you'll be greeted by the modern interior with stylish laminate floors, complete with crisp white cabinets and contrasting black appliances in the kitchen. The unit offers two spacious bedrooms, with the primary bedroom providing dual closets and a luxurious 3-piece ensuite bath. Additionally, the in-suite laundry offers convenient storage area. With two titled parking stalls included and heat and water expenses incorporated in the reasonable condo fee, you can live with peace of mind, knowing that the complex also has a healthy reserve fund. Situated mere steps from the Clareview LRT station, and just minutes away from Manning Drive, offering easy access to local amenities. Must see!