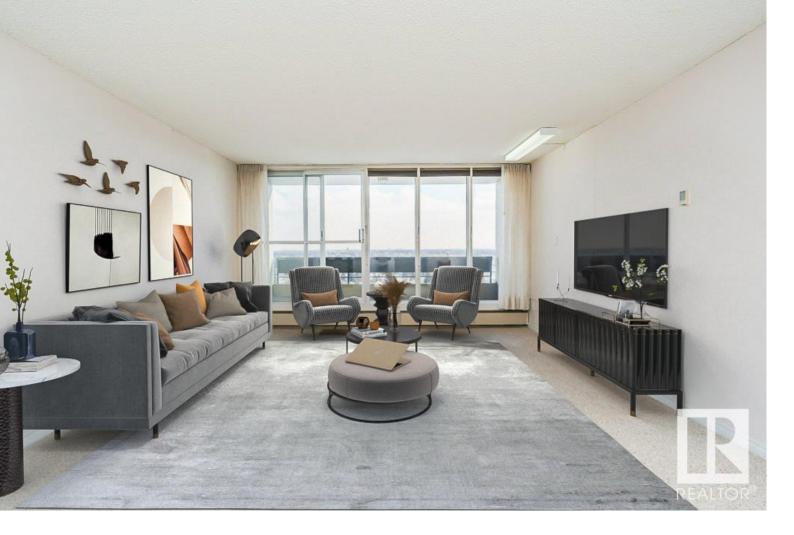

## 8735 165 Street 123 Edmonton AB

\$109.000

Transportation EFFECT!! What a GREAT place to START your OWNERSHIP or INVESTMENT Journey. Located just steps to the Misericordia Hospital, WEM and a Future LRT Station-You will be blown away by the presentation of this unit. A BRIGHT and Spacious main living room allows for flexibility of usage and the King Sized Primary will suit many needs. Clean and Move in Ready with Recent renovations including - New Kitchen Cabinets, Countertops and Appliances, New Vinyl Plank Flooring, Updated Bathroom. The 12th floor location gives you balcony views for miles. Condo fees include all utilities and a very well managed complex with on site caretaker. Pet friendly and ready for possession. Covered parking option and storage cage are welcome extras. You can't beat this location!