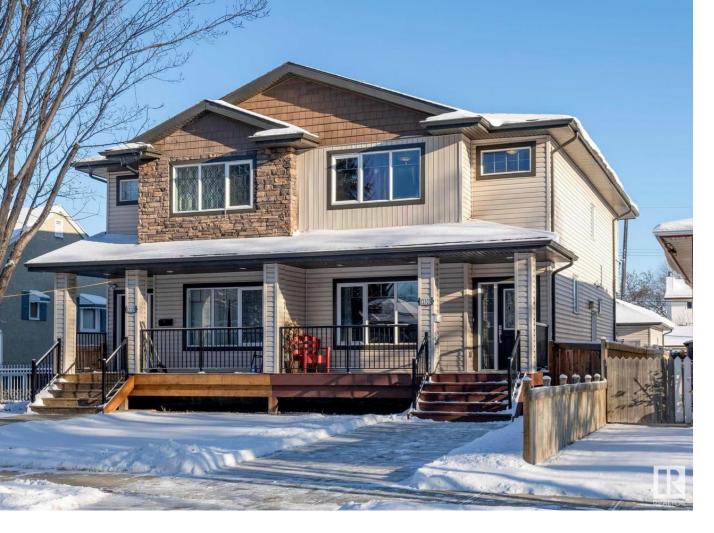

## 12323 86 Street Edmonton AB

AMAZING HOME with exquisite detailing & features found in High end homes. Centrally located in a beautiful tree-lined street, close to schools/park/river valley with easy access onto Yellowhead TR. Excellent curb appeal w/ front verandah & extra wide side walk. Main floor boasts a warm & inviting foyer with mirror closet doors. Cozy living room with beautiful tile featured wall gas fireplace & large picturesque window. Nice arches over entry to the spacious dining area w/ niches & built-ins. Gourmet kitchen has gorgeous granite countertops, tiled back-splash & ample full height cabinets, pantry & large island. Big window over the sink with view of the private fenced yard. Mirror closet door next to the rear entrance. There's also side door entrance to the basement. 2 Big windows adorn the stairwell to upstairs which features a King sized master retreat with a big window, bright walk-in closet & 5 piece luxurious ensuite.Two more good sized bedrooms, main bath & laundry. Insulated garage w/driveway. A 10!