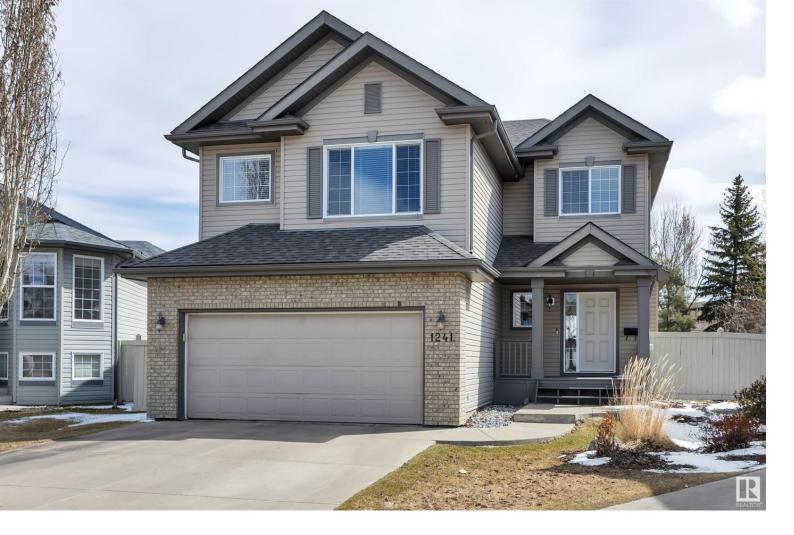

## 1241 LATTA Crescent Edmonton AB

\$599,900

Fabulous 3 Bedroom 2 Story with an enormous lot located in Leger. Walk in the front door and you are greeted by a spacious front entrance opening onto an open floor plan with formal dining/flex room. Continue to the spacious kitchen and living room with sky lights. The breakfast nook opens on to the rear deck and yard. In addition, there is main floor Laundry, a 2-piece powder room, walkthrough pantry, front porch, and rear deck. Upstairs you will find a massive bonus room over the garage, an exceptional Primary bedroom suite with its own 5-piece ensuite. 2 additional bedrooms and 4-piece bathroom finish off the top floor. Downstairs you will find a spacious unspoiled basement. Don't worry about the summer heat with included air conditioning. Located walking distance to excellent schools and Terwillegar Rec Center, shopping and restaurants. Recent upgrades include furnace and roof replacement.