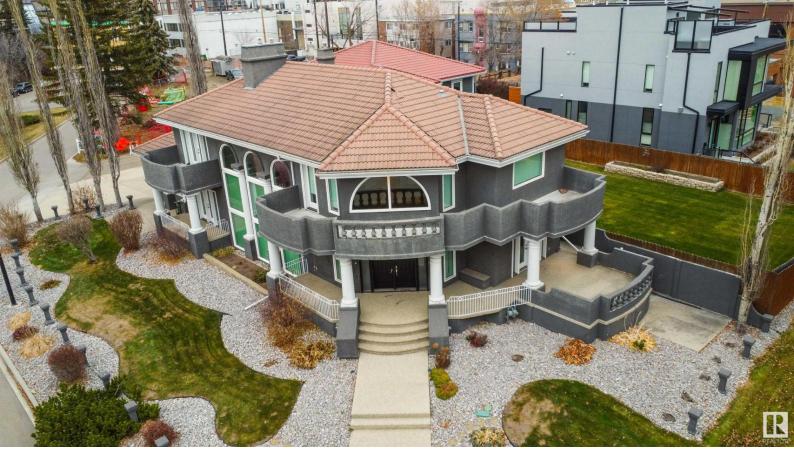

## 12428 103 Avenue Edmonton AB

\$1,888,700

REDEVELOPMENT OPPORTUNITY! MIXED USE, MULTI FAMILY......OWN A PIECE OF DOWNTOWN EDMONTON! This Iconic home sits on one of the Biggest Double Wide Corner Lots, & one of the largest Backyards in Central Edmonton (14,181SQ.FT). Located in Wadhurst Estates Westmount. The home features 5 bedrooms, 5 bathrooms, 5 car ATTACHED garage, 4 BALCONIES, large fenced in yard sitting on of land! RARE CORNER LOT & ICONIC MANSION.