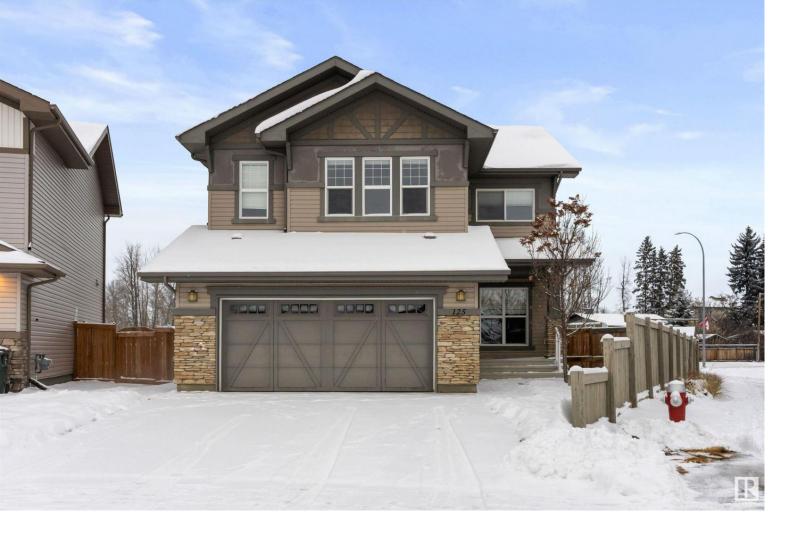

## 125 BRICKYARD Place Stony Plain AB

\$580.000

Immaculate 6-bed, 4-bath two-storey home on a large, pie-shaped lot in the Brickyard. Nearly 2,500 sq.ft plus fully finished basement and main-floor den, this floorplan is perfect for any family! Open-concept main level w/9' ceilings, hardwood flooring, bay window, and gas fireplace. Executive kitchen features S/S appliances, granite countertops, elegant dark cabinetry, pantry closet, double-door oven and spacious dining area. Upper floor has bonus room, 4-pc main bath & 4 bedrooms incl. primary suite with luxurious ensuite. Basement has family room, full bath, and 2 more bedrooms. Fully fenced yard with plenty of room for the kids to play! Well-located near Centennial Arena, outdoor spray park, neighborhood schools and backing on to greenspace. This home is pre-inspected, available for review, and guaranteed clean and vacant for your move-in date - visit the REALTOR site for details. A stunning family home with exceptional value, available for immediate possession!