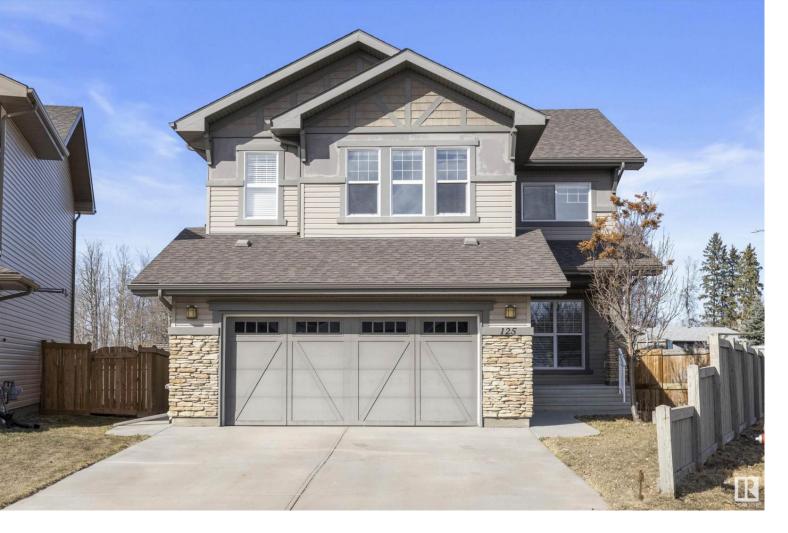

## 125 BRICKYARD Place Stony Plain AB \$560,000

Freshly Painted Immaculate 6-bed, 4-bath two-storey home on a large, pie-shaped lot in the Brickyard. Nearly 2,500 sq.ft plus fully finished basement and main-floor den, this floorplan is perfect for any family! Openconcept main level w/ 9' ceilings, hardwood flooring, bay window, and gas fireplace. Executive kitchen features S/S appliances, granite countertops, elegant dark cabinetry, pantry closet, double-door oven and spacious dining area. Upper floor has bonus room, 4-pc main bath & 4 bedrooms incl. primary suite with luxurious ensuite. Basement has family room, full bath, and 2 more bedrooms. Fully fenced yard with plenty of room for the kids to play! Well-located near Centennial Arena, outdoor spray park, neighborhood schools and backing on to greenspace. This home is pre-inspected, available for review, and guaranteed clean and vacant for your move-in date - visit the REALTOR site for details. A stunning family home with exceptional value, available for immediate possession!