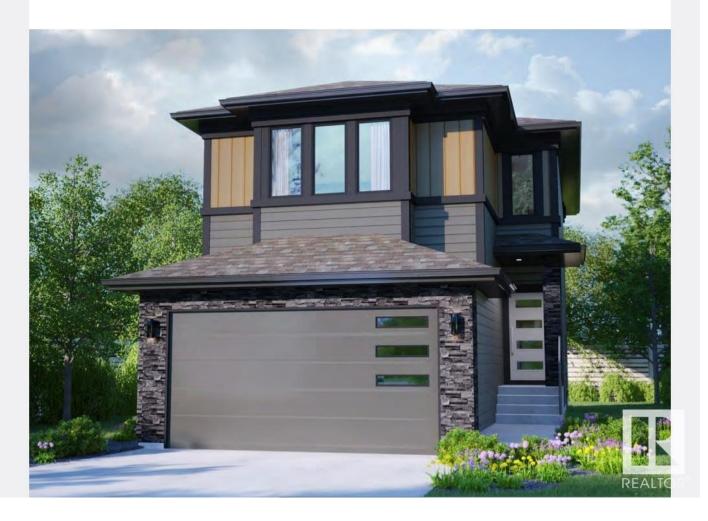

## 125 Edison Drive St. Albert AB

\$549,900

Welcome to the Mila by Encore master Builder. This 2 story boasts a large front foyer, metal spindle railings leading to the upper floor. 9Ft ceilings with a great room concept. Island kitchen with corner pantry quartz counter tops and stainless appliances. Great room with large windows and 50" linear fireplace over looking the rear yard and garden doors to future deck. Upper floor with 3 bedrooms large owners suite with large walk in closet and 4 piece ensuite with dual sinks. Secondary bedrooms are also a good size. Home also has a side entrance and 9th basement walls. Pics are of the same floorplan but different house so colors and finish may vary. North on Hwy 2 Right on Ernest Blvd Left on Element Drive North Right on Edgefield Way (follow this all the way to Edison Drive)Right on Edison Drive.