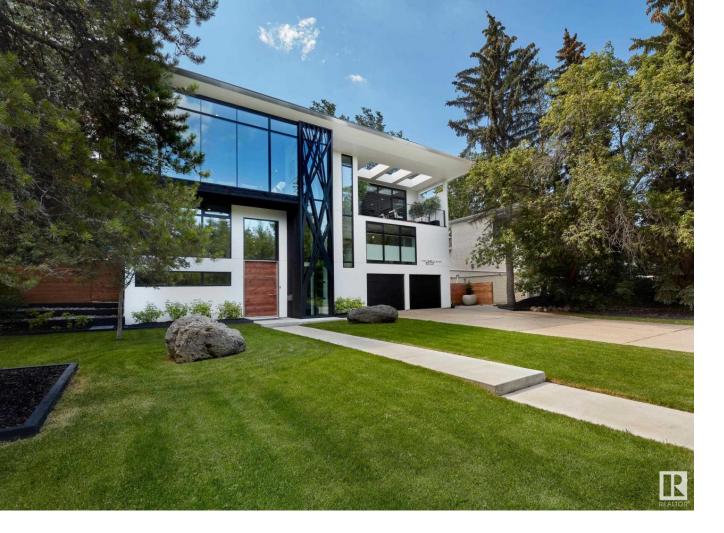

## 12511 GRAND VIEW Drive Edmonton AB

\$3,350,000

Nestled on a 11,426 square foot lot with sweeping views of the river valley - a natural setting and attention to detail provide the perfect fusion between structural strength and architectural form in this one-of-a-kind modern home. Encompassing just over 7400sq ft of finished living space, this 4-bedroom 5.5-bathroom home was constructed taking every detail into consideration, capturing the graceful perceptions of the beauty in nature and contemporary elegance with this home's clean lines and organized living. This home offers 3 full levels of indoor & outdoor luxury - Indoor Pool & Sauna, Elevator, Floor to ceiling Duxton windows, 15ft engineered floating Statuario marble kitchen island & so much more. The large sliding doors on the pool level open into the massive backyard entertaining space for the perfect indoor/outdoor flow. The back ground floor space has a custom fire pit and seating area, with stairs that take you to the deck dining/seating areas on the 2nd and 3rd floors.