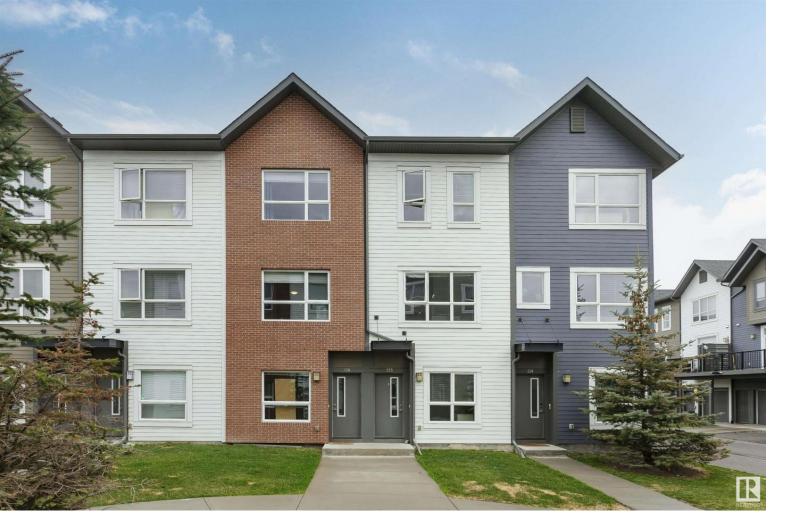

## 2560 Pegasus Boulevard 126 Edmonton AB \$299,900

Welcome to urban sanctuary nestled in the heart of Griesbach. This exquisite three storey, two-bedroom plus den townhouse embodies the epitome of modern living, offering a harmonious blend of style, comfort, and functionality. With sophisticated design elements, this residence presents a captivating fusion of luxury and convenience. Upon entering is the main floor den, two piece bathroom, and access to the single oversized attached garage. Up the stairs you will be greeted by an ambiance of contemporary elegance. The open-concept layout accentuates space and light, creating an inviting atmosphere for relaxation and entertainment. The island kitchen offers granite countertops and stainless steel appliances. The living area exudes sophistication with its sleek finishes and laminate flooring. Upper level primary bedroom is a sanctuary of relaxation, generous closet space, and a 3 piece ensuite bathroom. The second bedroom offers versatility and style. Convenient upper level laundry. Large outdoor balcony!