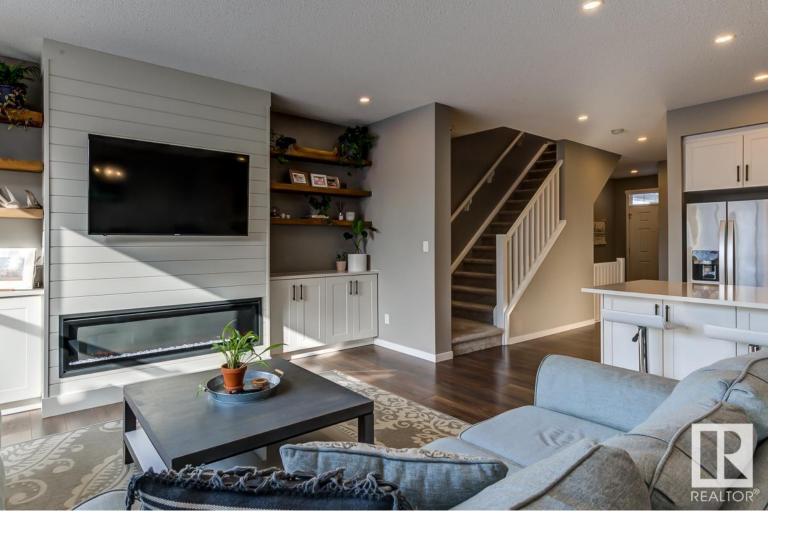

## 1270 PEREGRINE Terrace Edmonton AB

\$615.000

MUST SEE FOR PRIME LOCATION & LAYOUT! This immaculate family home in Hawks Ridge has the perfect floorplan and is located just steps to Big Lake! Over 3000 sq ft of well-planned living space including 3 bedrooms, 3 bathrooms plus large bonus & rec rooms. The open concept great room welcomes you with a cozy fireplace and custom built-ins. Stunning white kitchen has pristine quartz countertops & high-end stainless steel appliances. Large island offers plenty of prep space, seating & storage. The primary suite has THREE closets, 5 pce ensuite with soaker tub plus a view of Big Lake. Outside you'll find a sunny, south-facing backyard with large deck and pergola. Other features include UPSTAIRS LAUNDRY, walk-through pantry & mudroom, tons of natural light, and so much storage! Hawks Ridge is a family-friendly neighbourhood immersed in nature. Enjoy an active lifestyle with trails and golf at your doorstep coupled with the convenience of quick access to Yellowhead and Anthony Henday.