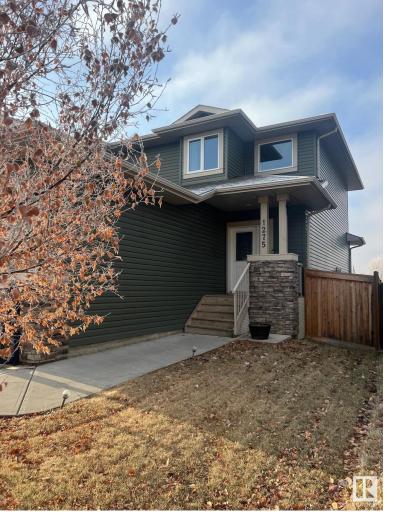

## 1275 WESTERRA Crescent Stony Plain AB \$474,900

Welcome to Lake Westerra - 2 Storey home 1695 Sq Ft on two levels, plus a fully finished walk-out basement. -Kitchen with dark cabinets, stainless steel appliances, a spacious Island, huge walk-in pantry. The dining area is open to the kitchen and family room, unique plan with a built in desk for added counter space. Granite counter-tops. Dining area with patio door leading to the West facing deck. Family room with a corner gas fireplace. 2 piece bath finished the main level. Upstairs you will find a spacious Primary suite, walk-in closet, 4 piece bathroom. The 2 additional bedrooms have ample space, upstairs laundry plus a 4 piece bathroom to complete this level. Walk-out level fully finished with a huge family room, 3 piece bathroom. Central A/C unit. Garage is insulated 24' x 28' in size. Fenced yard, home backs onto treed green space. Great location near parks & schools.