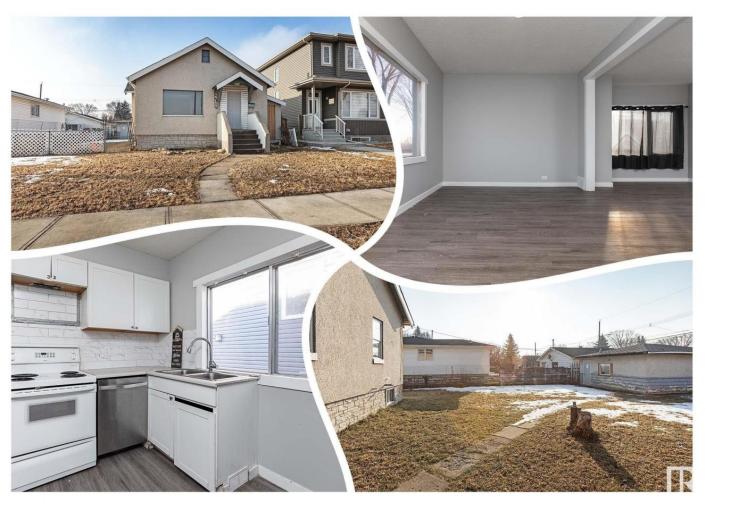

## 12760 113A Street Edmonton AB

\$259,900

CHARMING Bungalow, SNUGGLED into the MATURE community of Calder! Cute curb appeal, MASSIVE LOT, single detached OVERSIZED GARAGE & directly across from an off leash park! Inside you are greeted to a MODERN MOTIF with GREY TONE vinyl plank flooring and CHIC modern paint with BRIGHT WHITE trim for the perfect contrast. Get COZY in the living room with large picture window OVERLOOKING THE PARK across the street. Loads of NATURAL LIGHT keep this space warm and bright. Adjoining the living room is the FORMAL DINING area. Also complete with an ample window for NATURAL SUNLIGHT. Perfect for sit down family meals or entertaining guests. Direct access to the kitchen is ideal! The kitchen has CRISP WHITE cabinets, white appliances and marble look tile backsplash. 2 large bedrooms and a full 4 piece bath finish off the main floor. The basement is partially complete with 3 DENS, utility room & storage area. The MASSIVE YARD and GARDEN area will impress! Perfect for BBQing, family play time and pets! You will LOVE it!