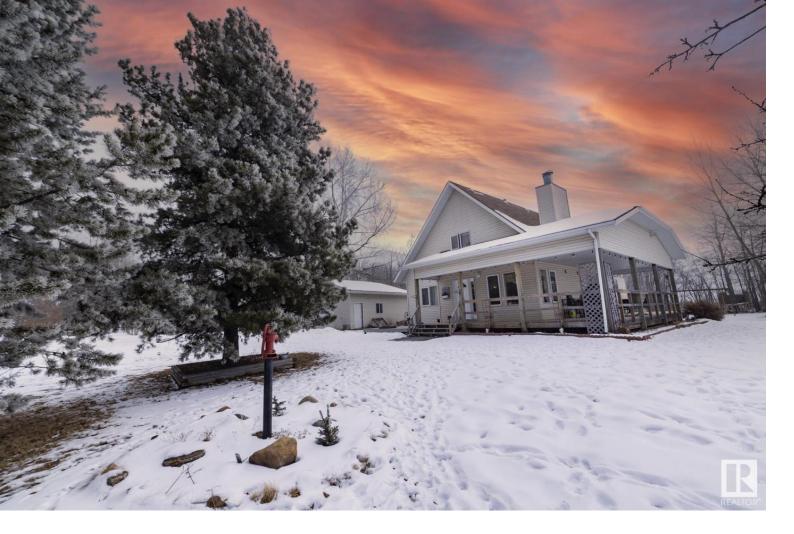

## 12765 46 Avenue Edmonton AB

\$2,900,000

ONCE IN A LIFETIME OPPORTUNITY TO OWN 20 ACRES annexed by the city of Edmonton. This property offers 2 homes each having double detached oversized garages and a private well treed setting. The uses for this land are limitless. First home is a large custom built 2 storey with wood burning fireplace, open concept main floor with massive kitchen, wrap around veranda with beautiful country views, 3 bedrooms up, partially finished basement. 2nd home is a ranch style bungalow with fully developed basement both homes are in excellent shape. Other out buildings include a large additional shop with office space which will require some updating. This 20 acre parcel is an extremely good investment and WORKS OUT TO BE ONLY \$145,000 PER ACRE !!!