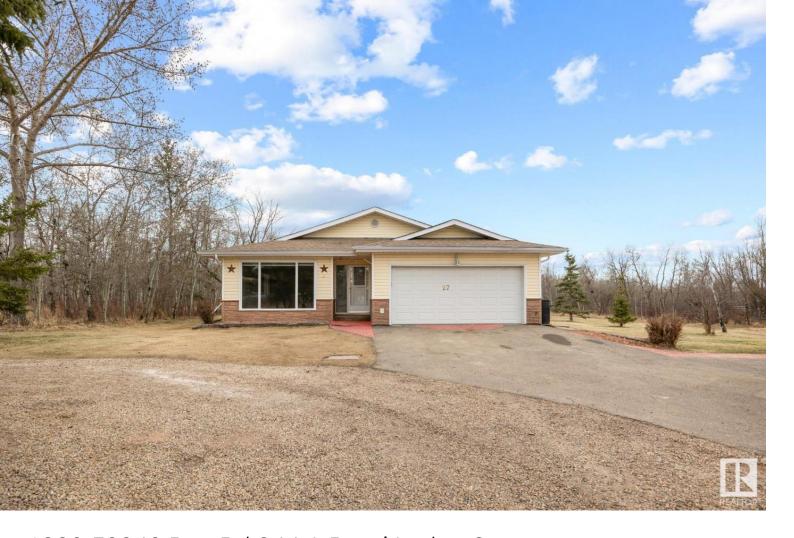

## 1280 50242 Rge Rd 244 A Rural Leduc County AB

\$850,000

~1600 SQ FT BUNGALOW on 2.79 ACRES ~ 2 GARAGES (DOUBLE ATTACHED & DOUBLE DETACHED) ~ CENTRAL AIR ~ MUNICIPAL WATER SERVICES & HIGH SPEED INTERNET ~ GORGEOUS SUB DIVISION JUST MINUTES TO BEAUMONT & LEDUC ~ This amazing home in BRENDA VISTA awaits you. Features include: Fully Finished Basement that has been recently renovated, newer roof including soffits, facia and eaves. Newer furnace and hot water tank. Southwest facing rear deck. Just minutes to Leduc, Nisku, Beaumont and Edmonton International Airport. Permitted septic tank and mound. Newer main floor windows. Newer hardwood and newer 3 piece ensuite bath. Tons of greenspace and trees. Very private setting. Shaw high speed internet and cable. Tons of garage space with a 19.5' x 21' double attached garage plus a 23' x 23' Double Detached garage. Home shows very well and is in move in ready condition. Perfect for families, executives or retirees. Tons of space and very well maintained.