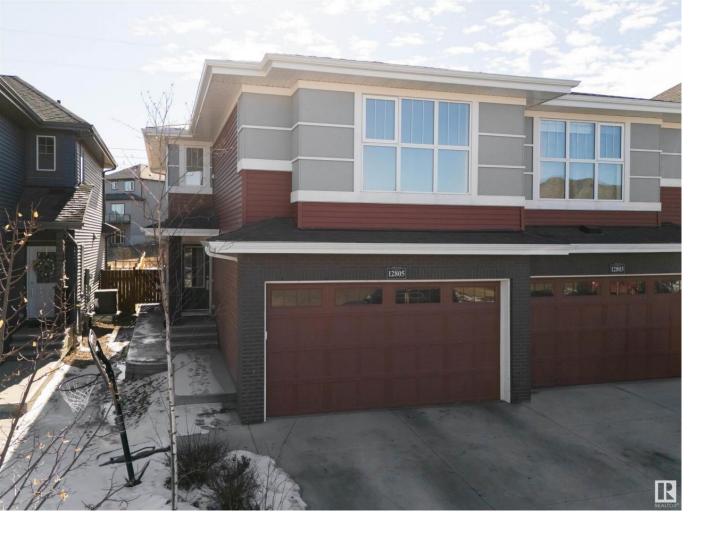

## 12805 205 Street Edmonton AB \$440,000

Discover this meticulously maintained Trumpeter home, a serene haven close to the breathtaking beauty of Big Lake & Lois Hole Provincial Park. Immerse yourself in the spacious entryway, leading to an open-concept kitchen with a large island, quartz countertops, stainless steel appliances, and a pantry. The living area boasts an accent wall with an electric fireplace, creating a cozy ambiance. The main floor is completed by a 2 pc bath and access to the double attached garage. Upstairs, unwind in the large master suite with a walk-in closet and a luxurious 4 pc ensuite. Two additional generous bedrooms, a 4pc bath, and a convenient laundry room await. Bonus room great for hanging out or movie night. Outside, enjoy the landscaped yard, surrounded by walking trails and natural wonders. Revel in the proximity to these natural treasures, while also benefiting from the convenience of nearby amenities. Your perfect home awaits in this idyllic setting! Listing Presented By: