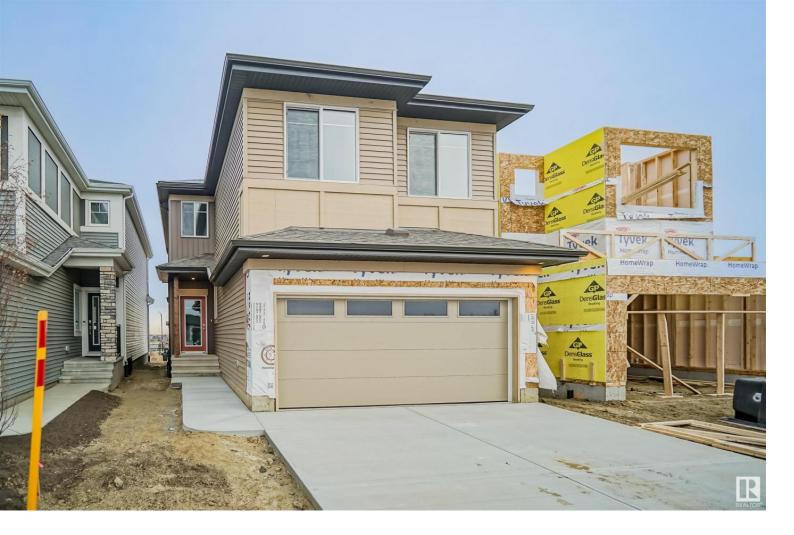

## 12820 211 Street Edmonton AB

\$549,998

Welcome to the "Chelsea" built by the award-winning builder Pacesetter homes located in the heart of the Trumpeter at Big Lake and just steps to the walking trails and parks. As you enter the home you are greeted by luxury vinyl plank flooring throughout the great room ( with open to above ceilings), kitchen, and the breakfast nook. Your large kitchen features tile back splash, an island a flush eating bar, quartz counter tops and an undermount sink. Just off of the kitchen and tucked away by the front entry is a 2 piece powder room. Upstairs is the primary bedrooms retreat with a large walk in closet and a 4-piece en-suite. The second level also include 2 additional bedrooms with a conveniently placed main 4-piece bathroom and a good sized central bonus room. Close to all amenities and easy access to the Henday and yellowhead trail. \*\*\*Photos used are from the same house recently built color's may vary, will be completed in the spring/summer of 2024 \*\*\*\*