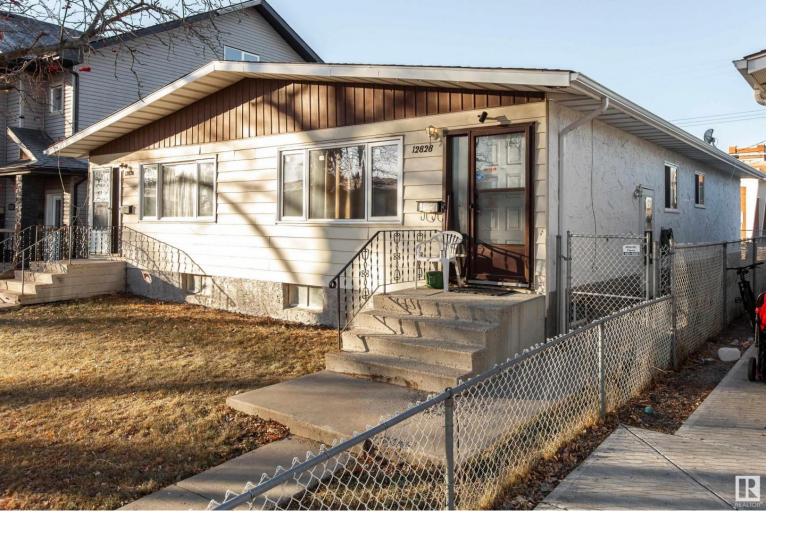

## 12828 68 Street Edmonton AB \$500,000

This property is a side-by-side duplex in the Balwin area. Long term owner with "hands on" management style. This sale consists of the addresses 12826 - 68 Street (with unfinished basement) and 12828 - 68 Street (finished basement). The property is fenced and landscaped and is close to public transportation and schools. Great rental property with long term tenants.