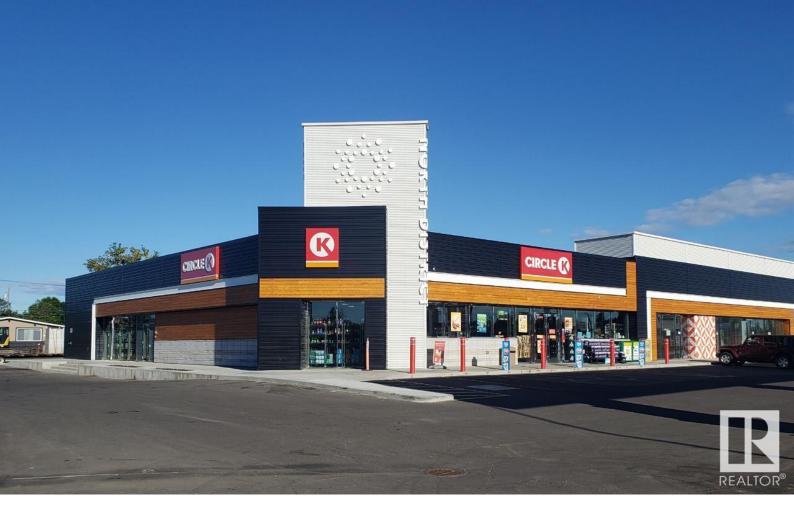

## 12830 97 Street Edmonton AB

\$(

Space #1, 12824 - 97 Street: 1,573 sq.ft. built out as open showroom/retail concept Join Circle K and other prominent retailers in an exciting redevelopment that will serve as a retail gateway to the north side of Edmonton Ability to customize and demise space Excellent access with multiple access/egress points and exposure along 97 Street with 44,900? VPD Extended sidewalk platform ideal for loading, product staging or outdoor patios