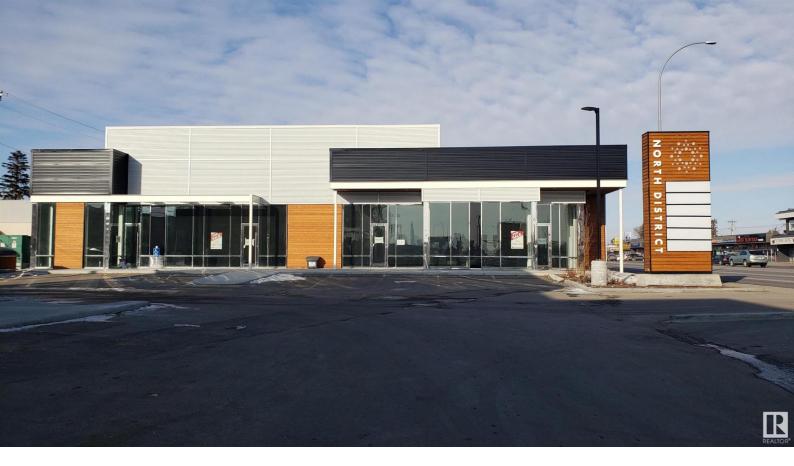

## 12840 97 Street Edmonton AB \$641,500

\*\*\*\*NEW PRICING \*\*\* Unique Owner/User & Leasing Opportunities with unit sizes ranging from 1,249 sq.ft.?. Join Circle K and other prominent retailers in an exciting redevelopment that will serve as a retail gateway to the north side of Edmonton. Building 3: Offers exceptional visibility and naming signage plus up to 1,000+ sq.ft. of exclusive use area idea for child care operators. Excellent access with multiple access/egress points and exposure along 97 Street with 44,900? VPD. Various opportunities for grocery, restaurants, cafes, furniture, professional services, health and medical businesses.