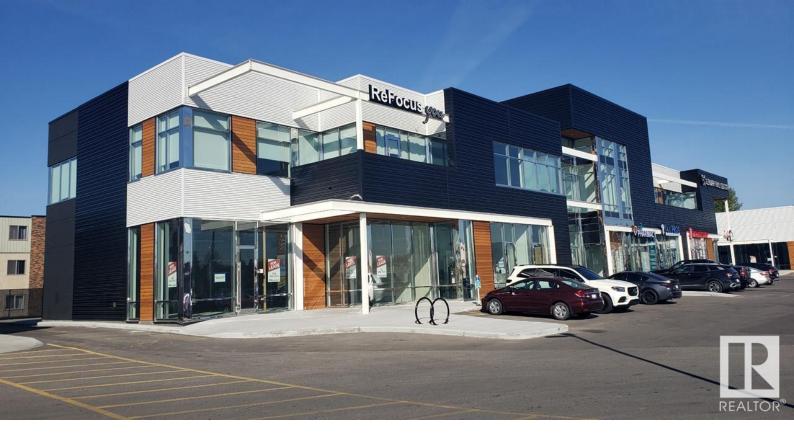

## 12844 97 Street Edmonton AB

\$0

Readily customizable 1,539 sq.ft.? cap end unit. Join Circle K and other prominent retailers in an exciting redevelopment that will serve as a retail gateway to the north side of Edmonton. Excellent access with multiple access/egress points and exposure along 97 Street with 44,900? VPD (City of Edmonton). Main floor can accommodate various opportunities for grocery, restaurants, cafes, furniture, professional services, health and medical businesses.