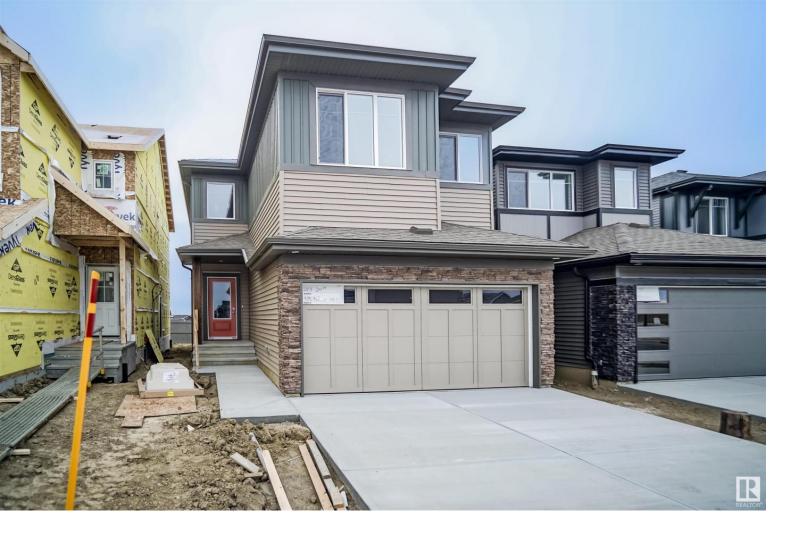

## 12876 214 Street Edmonton AB

Welcome to the "Louise" built by the award-winning builder Pacesetter homes and is located in the heart of Trumpeter at Big Lake and just steps to the neighborhood park and the Big Lake natural reserve. As you enter the home you are greeted by luxury vinyl plank flooring throughout the great room, kitchen, and the breakfast nook. Your large kitchen features tile back splash, an island a flush eating bar, quartz counter tops and an undermount sink. Just off of the kitchen and tucked away by the front entry is a 2 piece powder room. Upstairs is the master's retreat with a large walk in closet and a 4-piece en-suite. The second level also include 2 additional bedrooms with a conveniently placed main 4-piece bathroom and a good sized bonus room. Close to all amenities and easy access to the Henday. This home is now move in ready !