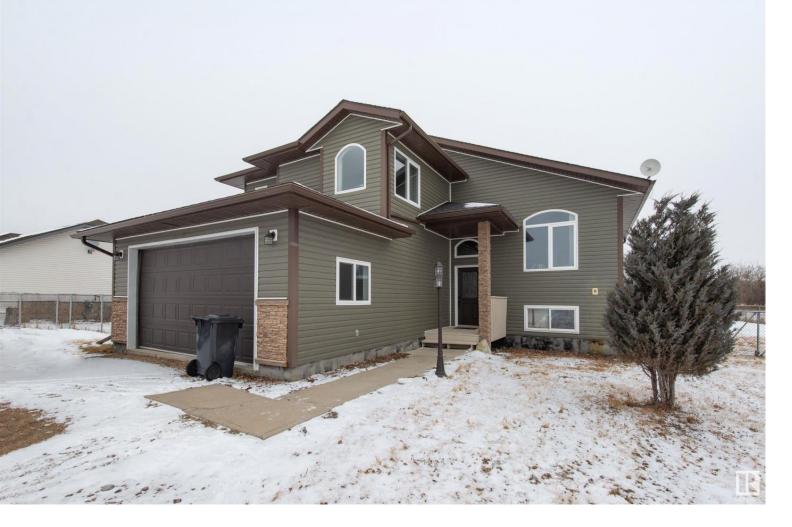

## 45326 Hwy 659 Rural Bonnyville M.D. AB \$439,900

This 2012 home is ready for its new family or even fur family. This stylish home features a large kitchen, pantry, stainless appliances, large island and spacious dining room, with plenty of large windows to let in all the natural light in your living room, complete with vaulted ceilings. The well-appointed master bedroom features a tile and glass shower in the ensuite and a full-size walk-in closet. 2 well-sized and functional bedrooms complete the main floor. Downstairs is partially finished with a large rec room, 4th bedroom, 2 pcs bath (with plumbing in place for a shower/tub), fully fenced-in yard to keep the kids and dogs close, and an RV gate for storing the toys, and double attached garage to fit the family vehicles. All of this, less than 3 minutes to town limits! Make the move to Emerald Estates today!