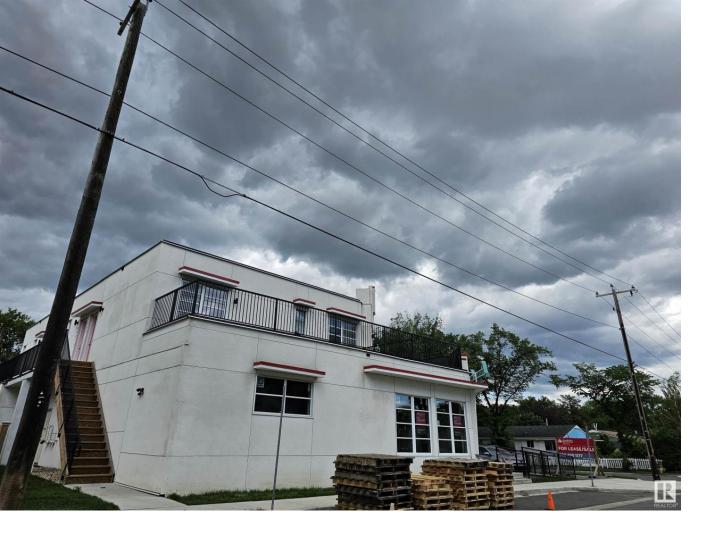

## 12904 116 Street Edmonton AB

\$C

This replica Heritage Building is newly built in Calder. Located 15 minutes from downtown and easy access to Highway 16/ Trans Canada highway. There is 3,100 sqft available for lease, and can be split into 3 different bays and includes ample parking space and lots of windows for natural light, and 9ft ceilings. Building is wheelchair accessible. Zoned DC-2 that allows for a professional office, convenience store, a variety of businesses and professional operations, family doctors, dentists, pharmacy's and many more. This trendy and unique building is ready to be leased out immediately!