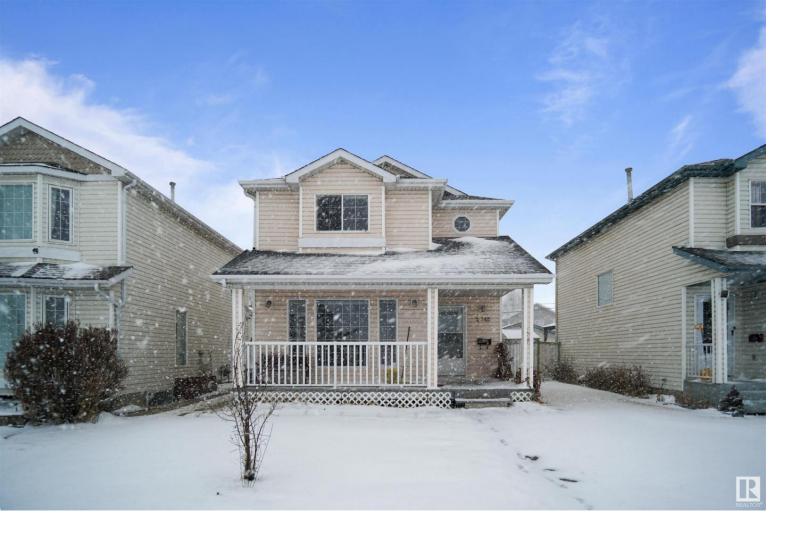

## 12948 112 Street Edmonton AB

\$399,900

LOCATION! LOCATION! LOCATION! ...... Welcome to this family-friendly community of Lauderdale and located across from the Grand Trunk Park. This beautiful 2 story home has great potential for a growing family. Main floor features bright and spacious Living Rm, Kitchen w/ CERAMIC TILE FLOORING, stainless steel appliances & plenty of cabinets. The dining area overlooks the covered deck & back yard. The laundry room and half bath are also on the main level. The upper level has 3 Bedrooms including a 4pc Bath. Basement is fully finished with a large family Room, a bedroom and a 3 piece bath. It also comes with a double detached garage. This home has been recently updated with newer shingles, hot water tank, furnace & luxury vinyl plank flooring on the main & upper floors. Located across the street from the Grand Trunk Fitness Centre and swimming pool. This home is within walking distance to schools, playgrounds, and the Al Rashid Mosque. It also has easy access to Yellowhead Trail & Downtown.