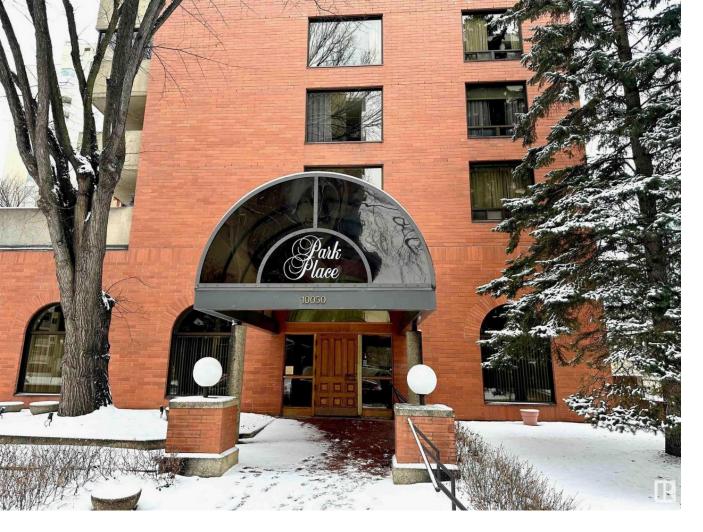

## 10050 118 Street 12A Edmonton AB \$699,900

ESTATE SALE! STUNNING Top floor EXECUTIVE PENTHOUSE in PARK PLACE offering breathtaking RIVER VALLEY VIEWS. Spanning over 2,300 SqFt, this unit boasts soaring windows for abundant natural light & exposures to the south, west, & north. The kitchen features an island & black granite countertops w/breakfast nook-ideal for enjoying a morning coffee w/views. Discover a spacious open layout with 10-ft ceilings & a cozy wood-burning f/p in the living room, leading to a versatile flex room into a 3rd bedroom. The expansive primary bedroom offers a seating area, luxurious ensuite w/steam shower, & ample closet space. An add. bedroom with built-in closet/desk & wall bed, a 4-pce main bath & a powder room completes the unit. With TWO TITLED UNDERGROUND PARKING STALLS, convenience is at your fingertips. Located in the heart of downtown, just half a block away from the River Valley, this exquisite penthouse offers the epitome of urban living combined with serene natural surroundings. All this home needs is YOU!