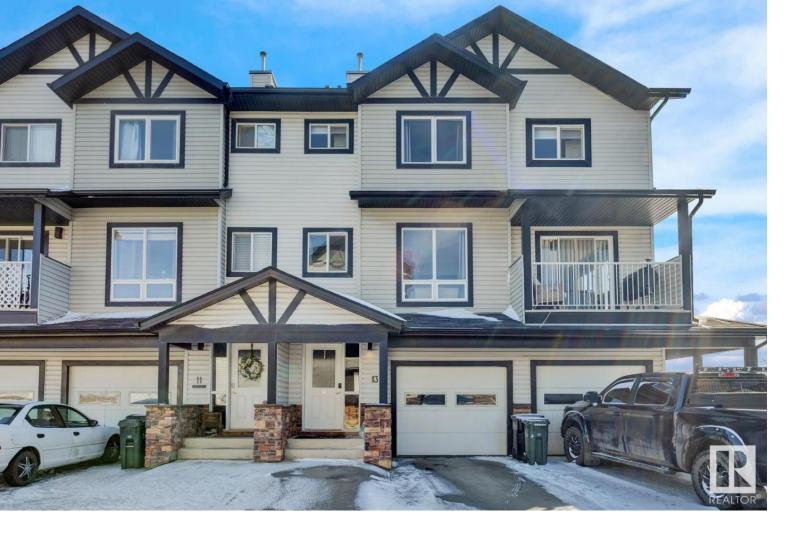

## 11 CLOVER BAR Lane 13 Sherwood Park AB

\$299,900

Welcome Home! Wonderful family ready property in Summerwood Sherwood Park. Easy access to walking trails, parks, schools, and shopping. Providing quick access to Clover Bar road, HWY 16 to Edmonton, and HWY 21 to Fort Saskatchewan. Single attached garage and large entrance way. Stairs leads to second floor main living space with huge living room, large kitchen, half bathroom, dining area leading to main floor west facing balcony. Large kitchen offers tons of counter tops and cabinets with all appliances included. Top floor has 3 ample bedrooms and 2 full bathrooms. Second bedroom with walk in closet. Top floor laundry. Upper floor has roof top balcony patio area overlooking Summerwood and the pond! Master bedroom with full ensuite bathroom and walk in closet. Single car attached garage leads to basement with window providing just the little bit of extra flex space or storage.