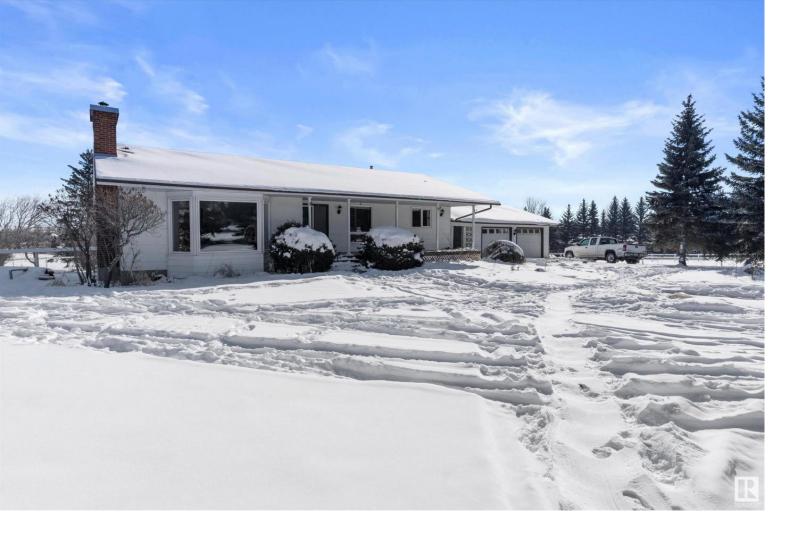

## 13 Benjamin Road Rural Sturgeon County AB

\$629,900

Looking for a HORSE PROPERTY on Pavement w/Municipal WATER!!! This 1420 SqFt 3+1 Bedroom Bungalow w/WALKOUT basement situated on 4.59 rolling acres backing reserve that leads to the river. Features include Oak Country Kitchen, double wall oven, Cooktop, plenty of counter space, 2 wood burning fireplaces to cozy up after that winter ride. Primary bedroom on the main w/2pce ensuite, in addition there are 2 junior bedrooms & renovated 4 pce bathroom. You even have main floor laundry/mud room w/exterior access. There is access to oversized double garage through the breezeway. The 22x35 sqft heated Quonset with 220v & brand new overhead door, ideal to store all the toys you'll need. Bring the horses! There is a 2 STALL BARN & OUTDOOR RIDING ARENA. Property Features newer: Windows, doors, trim, furnace, bathrooms, shingles, septic tank, garage doors and much more. Basement is partially finished with 4th bedroom, familyroom, Bathroom roughin & storage. Just move in & enjoy all that country life has to offer!