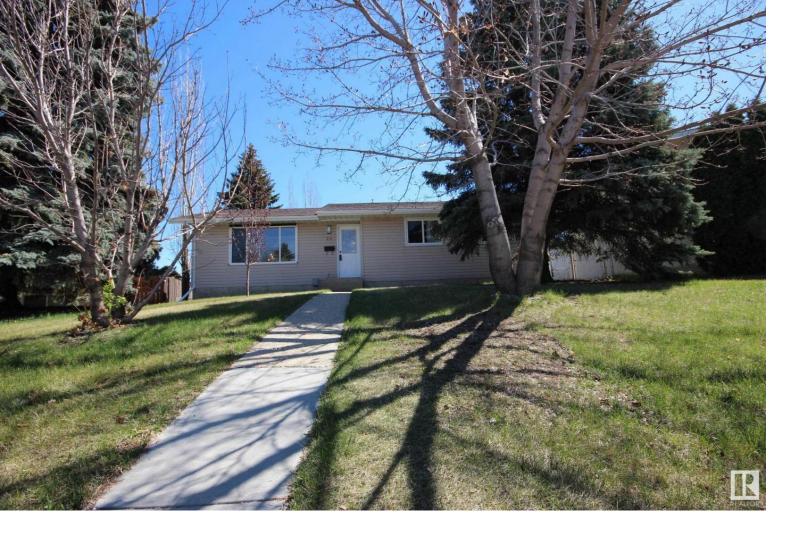

## 13 BENTON Street Spruce Grove AB

\$389,900

Amazing Opportunity!!! RENOVATED BUNGALOW with a TRIPLE GARAGE on A PIE LOT! Ideally located in Spruce Grove with Easy Access To Highways and WALKING DISTANCE to multiple schools, Shopping, Entertainment and all Amenities. RENOVATIONS INCLUDE ROOF, WINDOWS, FLOORING, PAINT, BATHROOMS... Bright And Spacious main floor is FILLED WITH NATURAL LIGHT. Oak kitchen with a view of the yard, and dinette adjacent. Rear deck is sheltered and READY FOR SUMMER BBQ'S. Primary bedroom FIT FOR A KING with oversized closet and 2pce ensuite. Bedrooms 2 and 3 are similar in size with a full bathroom adjacent. BASEMENT IS FULLY FINISHED with a 4th bedroom, Gorgeous bathroom, open rec room, and a den that could be another bedroom. LOTS OF STORAGE in the Mechanical room. TRIPLE GARAGE (24X32) IS HEATED with great access and parking off the alley. Double wide gate into yard for additional STORAGE OR YOUR RV. Landscaped with a nice fire pit and fenced. Move in ready with FLEXIBLE POSSESSION.