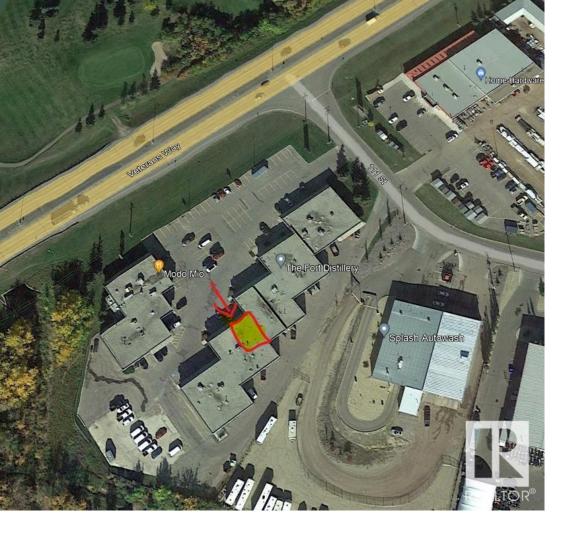

## 8818 111 Street 130 Fort Saskatchewan AB

\$(

FANTASTIC location for your business at an incredible lease rate! Now available in busy Eastgate Plaza is this 1,200 sqft open retail location that includes a kitchen space, managers office and bathroom. Nice high ceilings and access directly off of highway. Low op costs, GREAT DEAL READY FOR YOU!