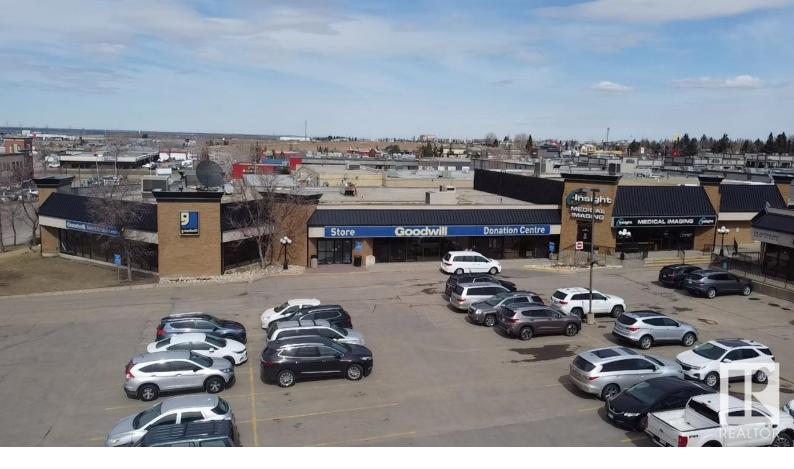

## 130 Athabascan Avenue Sherwood Park AB

Cornerpoint Centre is a shopping centre located just off of Baseline Road and Broadmoor Boulevard in Sherwood Park. The Centre has excellent access to both Baseline Road and Broadmoor Boulevard and is located in close proximity to Anthony Henday Drive. Formerly occupied by Goodwill, the vacant unit features a generous space of 10,664 SF with offices, washrooms, and rear loading dock. Other tenants in Cornerpoint Centre include Insight Medical Imaging, Platinum Hair Studio, Alberta Drycleaners, The Soup & Sandwich Shoppe, R's Liquor, Caketime Bakery, Leading Edge Physiotherapy and Beauty Rewind Laser Spa. Listing Presented By: