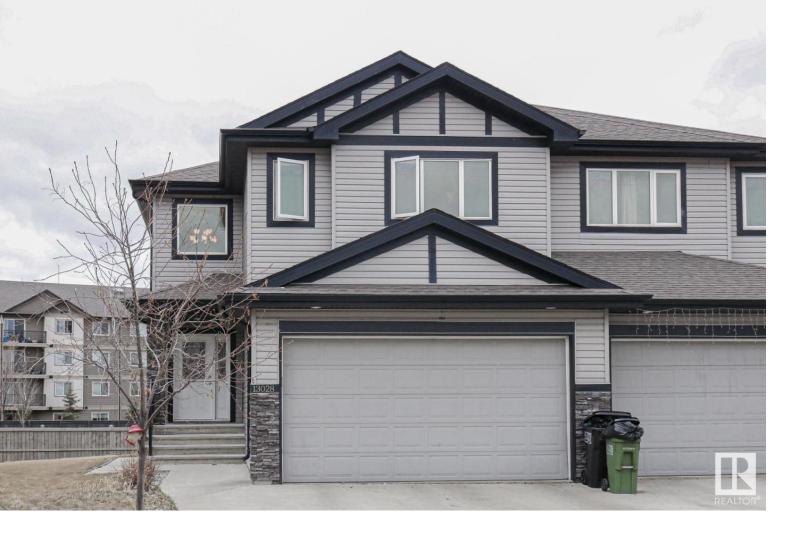

## 13028 166 Avenue Edmonton AB

\$469,900

1683sf Beautiful Half Duplex in Oxford close to all the amenities, shopping, schools, the Anthony Henday, recreation etc. Nicely updated with Stainless Steel appliances, porcelain tile floors, rich hardwood and espresso kitchen cabinets. Spacious open concept main floor. 3 bedrooms upstairs, 4 piece ensuite and walk in closet in the large primary bedroom, two other good size bedrooms, a nice bonus room, laundry and 4 piece bathroom completer the upper level. Separate side entrance and a 2nd kitchen in the basement with 1 bedroom, laundry and living area. Great for extended family etc. oversized double garage, a large pie shaped lot and sizable deck make this a great family home. Don't miss this one.