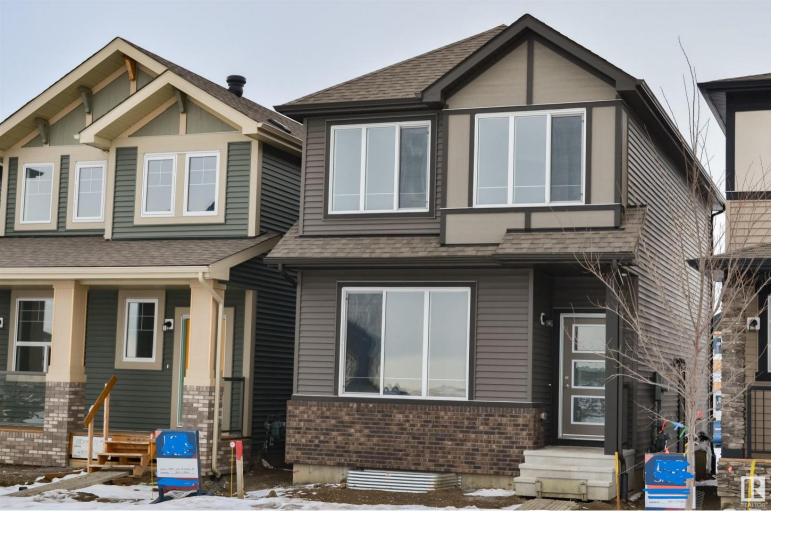

## 13036 213 Street Edmonton AB

\$417,498

Welcome to the "Phoenix" built by the award-winning builder Pacesetter homes and is located in the heart of Trumpeter at Big Lake. Once you enter the home you are greeted by luxury vinyl plank flooring throughout the great room, kitchen, and the breakfast nook. Your large kitchen features tile back splash, an island a flush eating bar, quartz counter tops and an undermount sink. Just off of the nook tucked away by the rear entry is a 2 piece powder room. Upstairs is the master's retreat with a large walk in closet and a 4-piece en-suite. The second level also include 2 additional bedrooms with a conveniently placed main 4-piece bathroom. This home also comes with a side separate entrance to the basement perfect for future suite development. Close to all amenities and easy access to the Anthony Henday and Yellow head trail. \*\*\* Photos used are from a previously built home exact lay out but the colors may vary\*\*\*