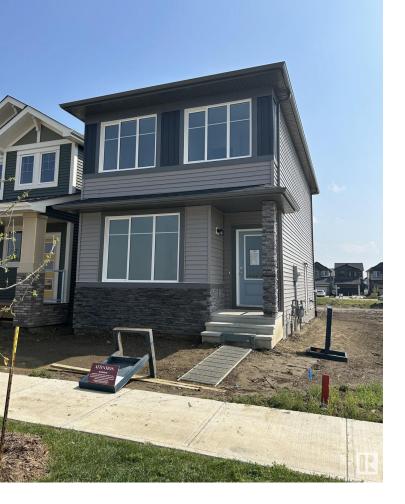

## 13044 213 Street Edmonton AB \$445,199

Welcome to the "Dakota" built by the award-winning builder Pacesetter homes and is located in the heart of Trumpeter at Big Lake. Once you enter the home you are greeted by luxury vinyl plank flooring throughout the great room, kitchen, and the breakfast nook. Your large kitchen features tile back splash, an island a flush eating bar, quartz counter tops and an undermount sink. Just off of the nook tucked away by the rear entry is a 2 piece powder room. Upstairs is the master's retreat with a large walk in closet and a 3-piece en-suite. The second level also include 2 additional bedrooms with a conveniently placed main 4-piece bathroom. This home also comes with a side separate entrance perfect for a future rental suite. Close to all amenities and easy access to the Anthony Henday and Yellow head trail. \*\*\* Under construction and will be complete with in the spring of 2024 so the photos shown are from the exact model that was recently built colors may vary \*\*\*\*