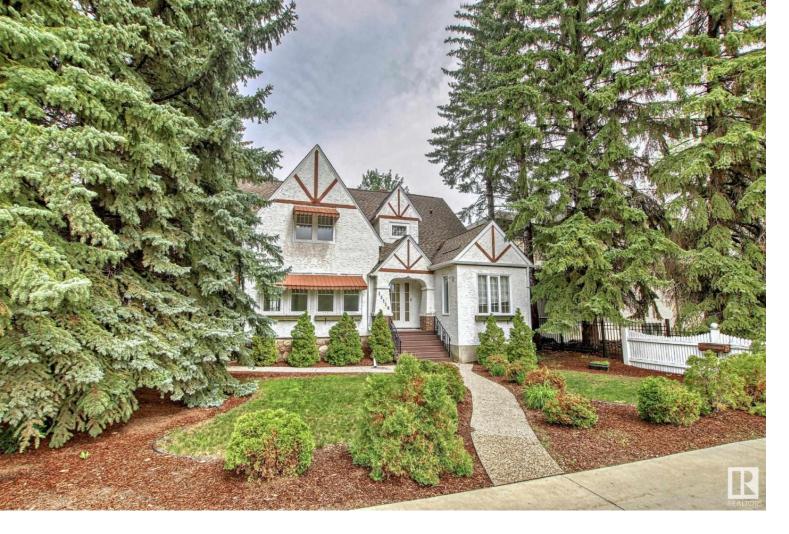

## 13118 102 Avenue Edmonton AB \$725,000

Get inspired in Glenora! Beautiful character home located in prestigious old Glenora, steps from the ravine and Alexander Circle. Sitting on an over 7200 sq ft 50x145 sized lot, this property is ideal for redevelopment or remodel project! It is meticulously kept with over 2700 sq ft and features gorgeous hardwood floors, vintage lighting, traditional arches, wainscotting and hand plastered walls. The main floor features a spacious living room, sunny formal dining room, chef's kitchen, living room and a den. Upstairs features 4 large rooms with the King sized master bedroom having a walk-in closet and full 4 pc luxury ensuite. A beautifully treed huge private backyard is great for entertaining and offers an oversized double detached garage. The perfect place to call home! Shingles are 6 yrs old and the water tank is 1 year old. Rare opportunity to own a home and lot of this caliber.