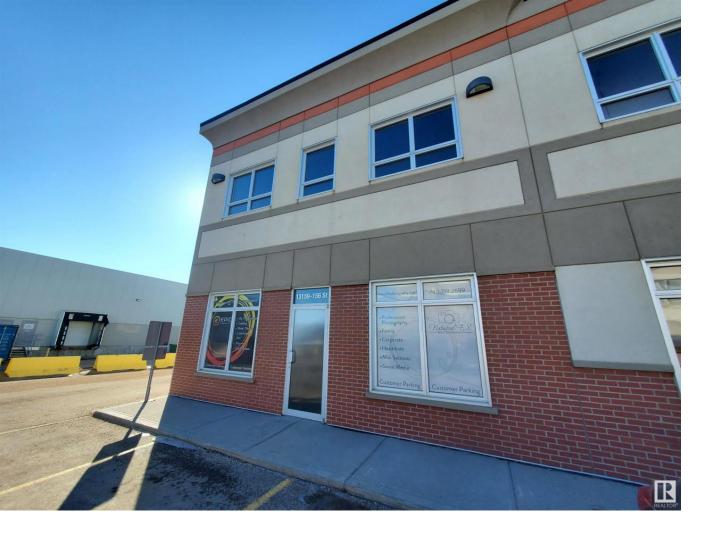

## 13159 156 Street Edmonton AB

\$549,900

Corner unit in Stonefort Business Centre right along the 156th corridor. 66% of this unit has been built out with a 2 piece handicap accessible bathroom and drywalled and outfitted with plenty of cabinitry for storage. Great studio space with all the power easily accessible. Plenty of shop room left. Rooftop HVAC is sized for adding mezzanine offices. Excellent value in this complex.