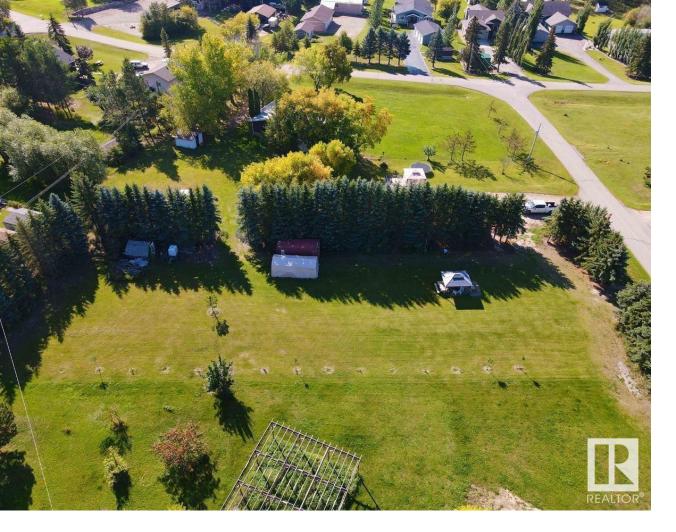

## #132 61029 Rge Rd 465 Rural Bonnyville M.D. AB

\$59 900

Craft your dream home on this expansive half-acre lot in the Model Development Subdivision at Moose Lake. Offering picturesque lake views and convenient lake access through the public MR path, this property is a brief drive to Bonnyville. The 0.49-acre expanse of countryside bliss is cleared and primed for construction, boasting a well-maintained lawn and enveloped by mature trees along the borders. Enjoy a leisurely stroll on the paved walking path just minutes away from the golf course. Power and gas utilities are readily available at the property line, making this an ideal canvas for your new home.