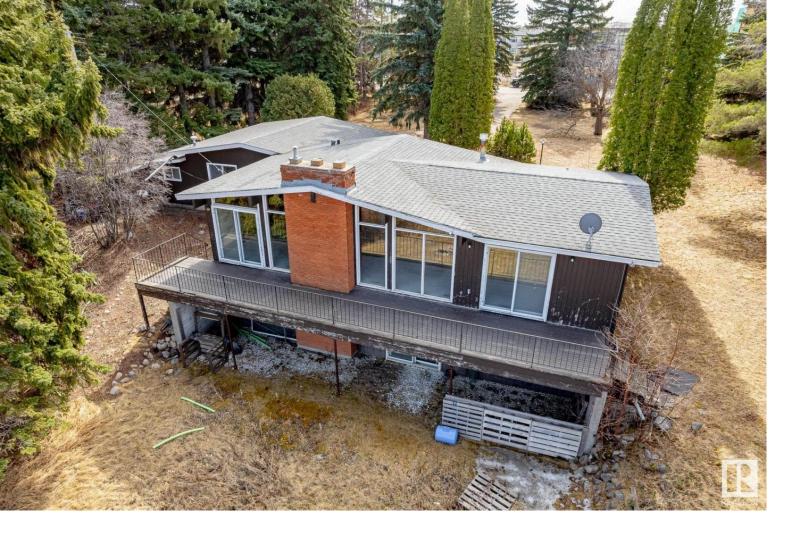

## 132 WINDERMERE Drive Edmonton AB

\$1,580,000

VERY RARE OPPURTUNITY TO OWN A WALK-OUT BUNGALOW ON A \*ONE ACRE PARCEL\* WITH ABSOULTEY STUNNING VIEWS OF THE NORTH SASKATCHEWAN RIVER AND GOLF COURSE! This Walk-Out Bungalow is located the the Very Prestigious and Highly Desirable Posh Neighborhood of WINDERMERE AND NESTLED IN AMONGST BREATH-TAKING LUXURY HOMES! This home is ready to be re-engineered to your specific liking, boasting panoramic views, walk-out basement and has SOOO much potential! This would be perfect for the discerning buyer that is looking for a classy new residence or the investor looking for a Phenomenal R.O.I. this is Definitely A SOLID BUILD with Great Bones Located close to all amenities desired this home is a definite MUST SEE!