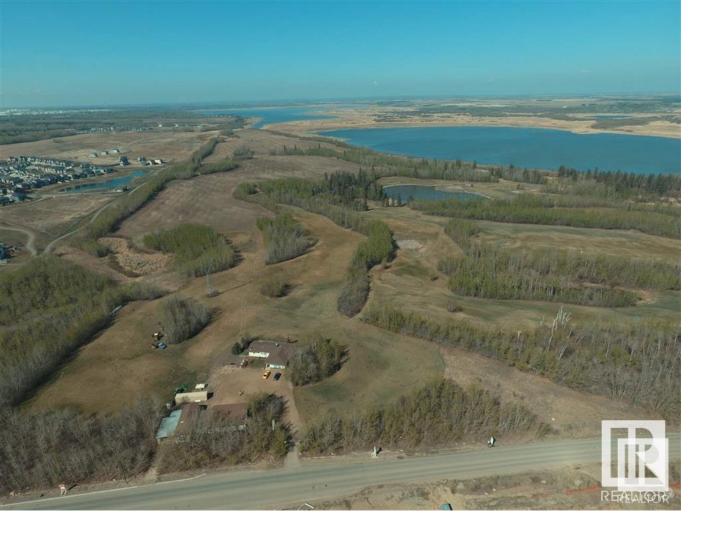

## 13240 199 Street Edmonton AB

\$30,000,000

Absolutely Stunning lake views! 147.66 Acres of premium land ready for development between big lake and two subdivisions - Starling and Trumpeter. One of the many features is .5 miles of lakefront in the City Of Edmonton! This property also borders St. Albert and the Lois Hole provincial park. Access to this property via Winterburn road or 199st. All utilities are at the property line, this is a once in a lifetime investment/development opportunity. \*2021 Appraised value \$31,746,900.00\*