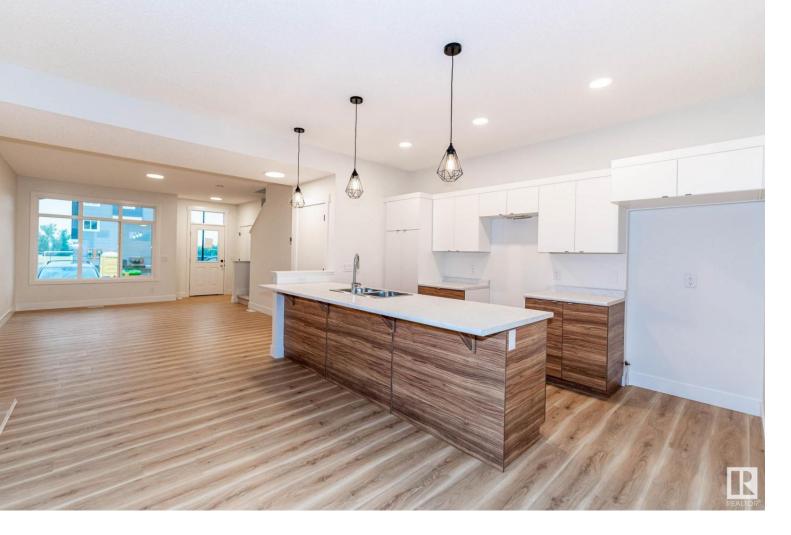

## 1328 SISKIN Wynd Edmonton AB

\$424,900

Experience stylish living in Kinglet Gardens. This beautiful 2 story duplex home offers modern finishes. The main floor features 9' ceilings and a convenient half bath, perfect for guests. The heart of the home is the beautifully designed kitchen, featuring upgraded 42" cabinets and quartz countertops. Upstairs, you'll find a laundry room, full 4-piece bathroom, 2 large bedrooms, and a master with a walk-in closet and luxurious ensuite. Enjoy the comfort and efficiency of this home with its separate side entrance, rear parking pad, unfinished basement with painted floor, high-efficiency furnace, and triple-pane windows. This townhouse has NO CONDO FEES and is FULLY LANDSCAPED. Don't miss this incredible opportunity to own a piece of Kinglet Gardens. Photos may differ from actual property.