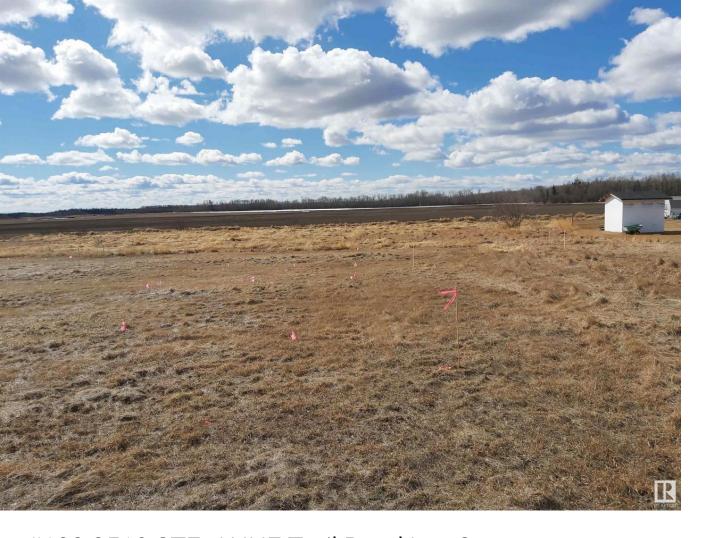

## #133 3510 STE. ANNE Trail Rural Lac Ste. Anne County AB

\$70 ann

READY TO BUILD YOUR NEW HOME? RETREAT TO THE COUNTRY AND ENJOY LIFE ON 1/2 ACRE OF CLEARED LAND LOCATED IN LACE STE. ANNE CLOSE TO THE LAKE, ALBERTA BEACH AND AMENITIES. POWER, NATURAL GAS, TELEPHONE ARE AT THE ROADWAY. CLOSE TO ALBERTA BEACH, 25 MIN TO SPRUCE GROVE, 40 MINUTES TO EDMONTON WEST END.