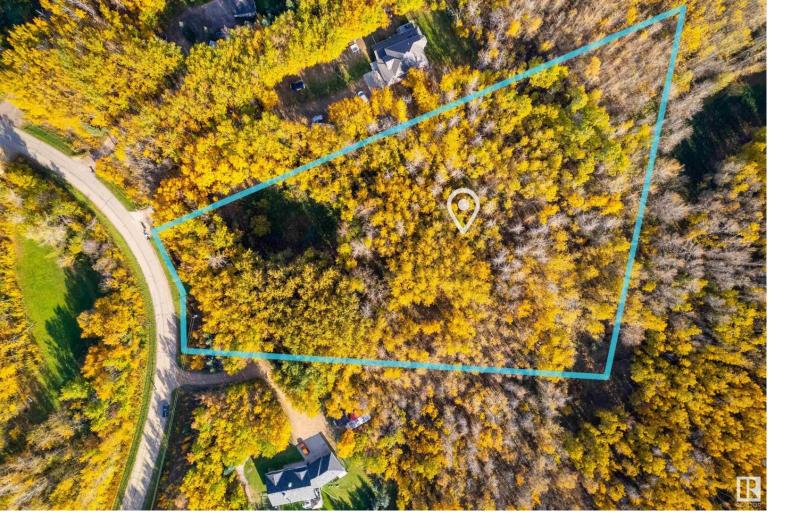

## 51047 RGE RD 221 Rural Strathcona County AB \$254,999

Only 12 minutes drive to Sherwood Park lies the land for your future dream home. As the LAST LOT in Parklane Estates, this FULLY WOODED 3.09 acre lot offers unparalleled privacy. With POWER AND GAS AT THE PROPERTY LINE, you have the opportunity to clear the land as much as you'd like to ensure the perfect orientation of your home. With FULLY PAVED ROADS from the highway right up to the property, you'll never have to worry about the hassles of gravel roads and being the last to have snow cleared, affording you the tranquility of being in the country alongside the proximity of amenities. Just around the corner from NORTHERN BEAR GOLF club, and nestled between Beaumont, Tofield, and Sherwood Park, you can get anywhere you need with ease. Parklane Estates is surrounded by well kept properties generally in the \$500,000-\$900,000 range.