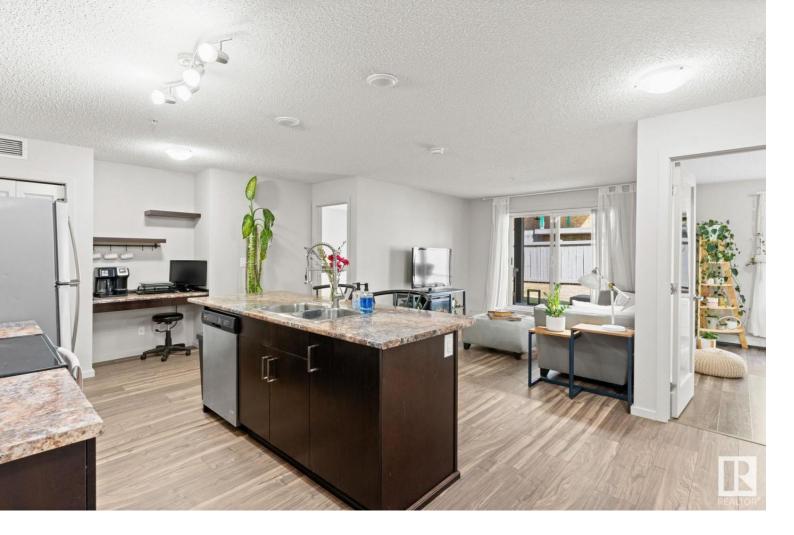

## 5515 7 Avenue 133 Edmonton AB

\$219,900

Welcome to the Elements at Willowhaven. The very bright and open-concept layout of this unit allows for easy flow from the kitchen to the living room and dining area. The kitchen features modern appliances and plenty of counter space for meal preparation. The master bedroom includes a 4 piece ensuite and walk in closet, while the second bedroom is a perfect space for guests or additional family members. This original owner unit is well-maintained and offers in-suite laundry with a full size washer and dryer. This property comes with 2 titled parking stalls, 1 above and 1 below in the heated underground parkade. The location of this property is also a major highlight, with easy access to the Anthony Henday, shopping, dining, parks, and schools. Don't miss out on this opportunity to own a beautiful, well-kept unit in the desirable community of Charlesworth. Make this your new home!