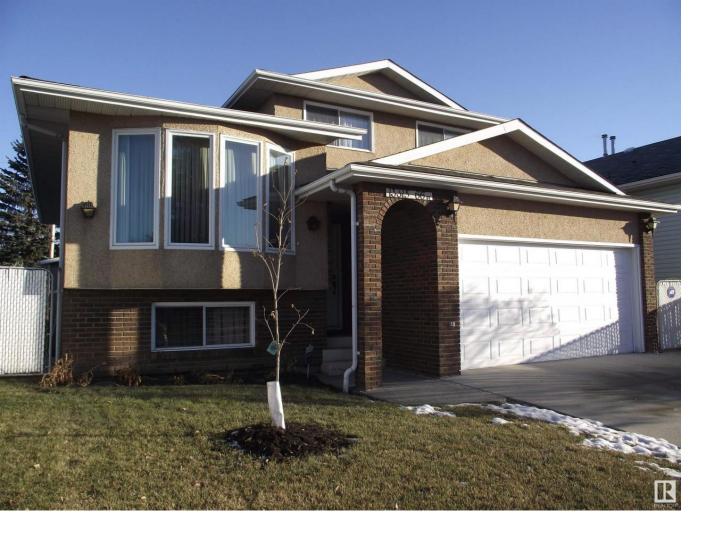

## 13315 66 Street Edmonton AB

WOW!! Original owner. This Custom Built 5 Level Split w/ over 2,100 sq.ft of living space. Large foyer open to first level. Glearning H.W. flrs in Liv. rm. & Din. rm w/ large Bay Window facing West. The main flr., has a large family rm, w/ brick F/P and patio drs. to the backyard, bathrm and side entry. Upper level has 3 large bedrms, ensuite w/ WIC. Upgrades through out including 2 furnaces, 2 garages ( insulated ), large patio and garden. Good neighborhood with plenty of schools, shopping, public transportation and parks within walking distance. This house has been well looked after, newer shingles, flooring and backsplash in the kitchen Home ownership pride really shows.