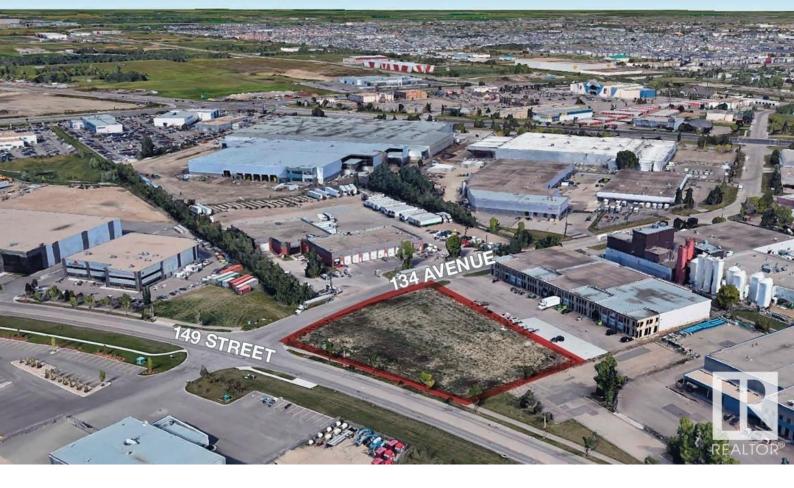

## 13341 149 Street Edmonton AB \$1,200,000

1.33 Acres (+/-) of Industrial land ready for build to suit or storage Yard. High exposure corner site fronting onto 149 Street. IB Zoning allows for flexible range of users. Great location, situated in the heart of Bonaventure Industrial Park with full Municipal services. Site is listed For Sale or For Lease.