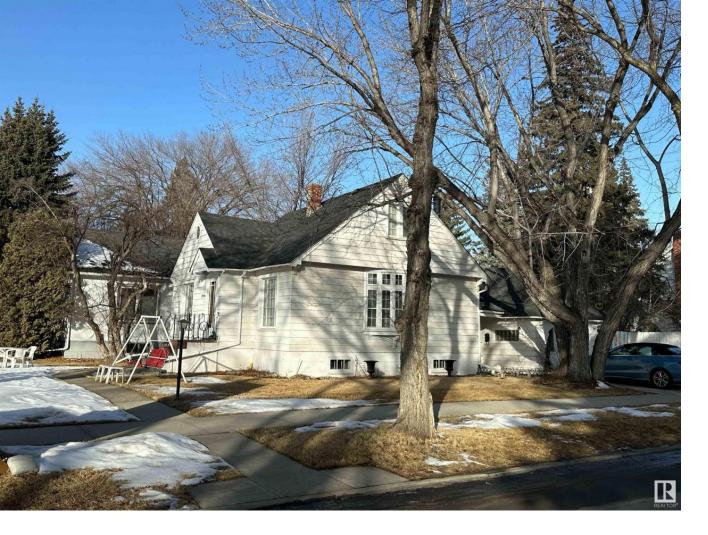

## 13404 102 Avenue Edmonton AB

\$499,900

Opportunity in Glenora awaits! Charm throughout this original 2 storey home which is situated on a 50 x 145 corner lot. Steps away from Alexander Circle, restaurants, shops, the beautiful river valley, plus the new LRT line makes this the ideal location for you to make your home in this beautiful neighbourhood. Do you work downtown, university, hospitals. This location couldn't be better. The heated garage is attached to the house with plenty of room on the driveway. Main floor has lots of light, herringbone hardwood floors, and a large east facing bow window in the living room to welcome in the morning light. Plus a wood fireplace for the cozy winter nights. Formal dining room is just of the kitchen. Upstairs are 2 generously sized bedrooms. Main floor bath. The basement has a living room, den and large utility/laundry room. The streets are canopied with gorgeous trees - there is not a more desirable location in the city.