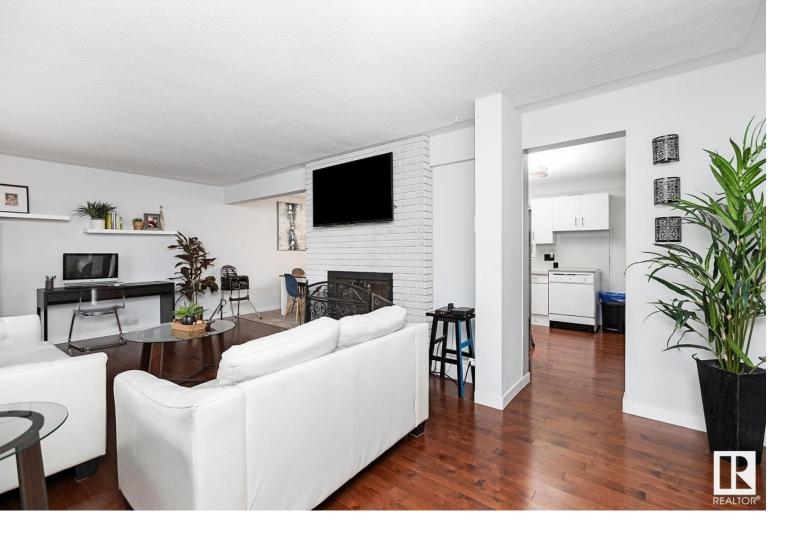

## 13408 128 ST Edmonton AB

\$389,900

CORNER LOT Bungalow in Wellington, with double detached garage, large yard, and RV PARKING! Greeted to beautiful hardwood floors with a cozy wood burning fireplace. You will find 3 spacious bedrooms on the main floor and full bathroom with double vanity. You will notice warm colours throughout the home, modern light fixtures, and plenty of space to work around. A SEPARATE ENTRANCE to the basement leads to a large living space, consisting of 2 bedrooms, Second kitchen and 3 piece bathroom with a standing shower. Other UPGRADES include shingles and 2 NEW garage doors from 2022. A perfect INVESTMENT opportunity!