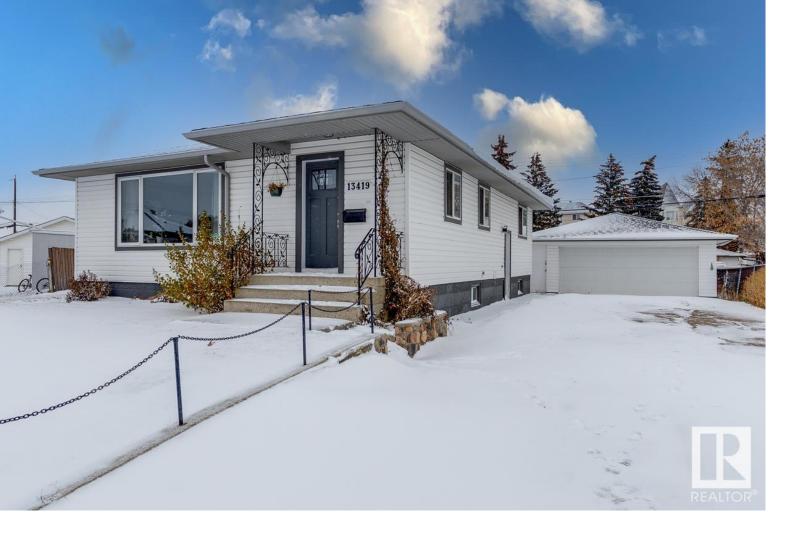

## 13419 128 Street Edmonton AB

\$449,000

LEGAL BASEMENT SUITE, stylish interior, RV parking, and a Lot that is sure to WOW! This renovated bungalow in Wellington features a 5 beds, 2 baths, large living areas, and 2 kitchens with SS appliances. Extended driveway leads to double detached garage with workshop area. Enjoy the best of North Edmonton with easy access to amenities via Yellowhead Trail & Anthony Henday Drive. Live stress-free with income suite or build a reliable asset for the future!